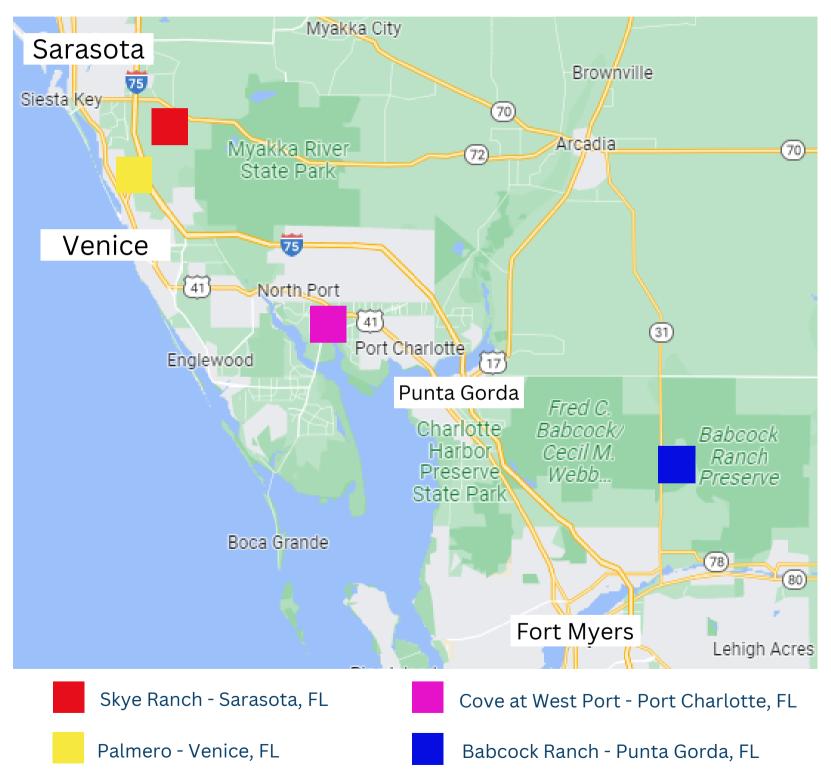

Community Suggestions** that fit you.



Plus, I will give you up to a **2% Rebate** upon your new home closing!

Let's get started!

Megan Hess, MBA Broker-Owner Venice Realty, Inc.



#### NEW CONSTRUCTION COMUNITY SUGGESTIONS \$300,000s - \$400,000s

Use this information to help you narrow down the number of New Construction Communities to consider, saving you time, energy and confusion.





Skye Ranch Townhomes 3 bed 2.5 bath 1 car garage 1,573 sq. ft.

Venice, Florida



Palmero

Townhomes 3 bed 2.5 bath 1 car garage 1,614 sq. ft.

#### Port Charlotte, Florida

Punta Gorda, Florida



Cove at West Port

Single-family 3 bed + den 2 bath 2 car garage 2,034 sq. ft.

Babcock Ranch Single-family 4 bed + den 2 bath

- 2 car garage
- 1,908 sq. ft.

### NEW CONSTRUCTION COMMUNITY LOCATIONS





## Amenity Comparisons

| FEATURES                                   | SKYE<br>RANCH | PALMERO  | COVE AT<br>WEST PORT | BABCOCK<br>RANCH |
|--------------------------------------------|---------------|----------|----------------------|------------------|
| Gated                                      |               |          |                      | <b>~</b>         |
| Clubhouse                                  | <b>~</b>      | <b>~</b> |                      | <b>~</b>         |
| Community Pool                             | <b>~</b>      | <b>~</b> | •                    | <b>~</b>         |
| <b>Sports</b><br>Tennis, Bocce, Pickelball | <b>~</b>      | •        | <b>~</b>             | •                |
| Fitness Center                             | <b>~</b>      |          |